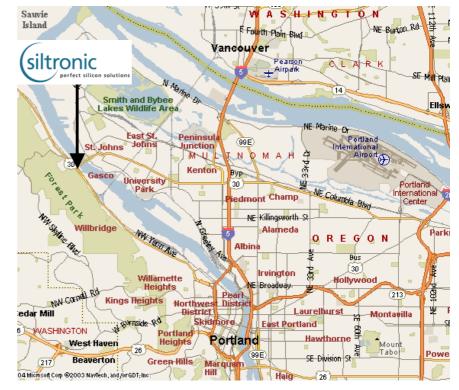

## YOUR WAY TO SILTRONIC PORTLAND PLANT

## From Airport Portland:

- → Follow Airport Way to I-205 South
- → Take I-205 South to I-84 West
- → Follow to I-5 North
- → Stay on I-5 N for approximately ½ mile to I-405 South Beaverton
- → Stay in right-hand lanes
- → Follow lines to Highway 30 / St. Helens Road Exit
- → Merge with traffic to middle lane. This will lead you to Yeon Street
- → Stay on Yeon. Follow 2 miles (5<sup>th</sup> traffic light) till you reach Kittridge Avenue
- → Turn right at light
- → Next light go left (Front Avenue). Follow Front Avenue till you reach Siltronic Corporation