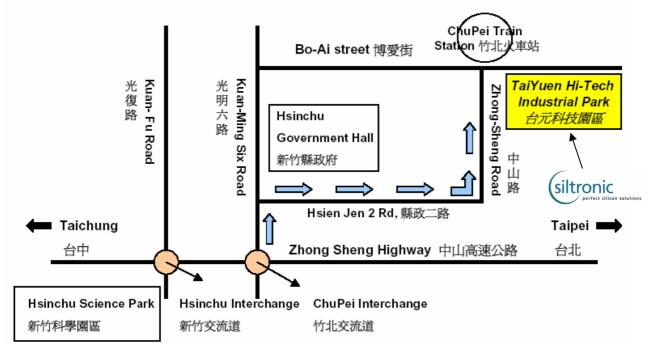

## YOUR WAY TO SILTRONIC SALES OFFICE TAIWAN

## By car:

→ Get off at ChuPei Interchange from Zhong Sheng Highway

→ Turn right to Hsien-Jen 2 Rd and turn left to Zhong-Sheng Rd

OR

ightarrow go to HsinChu City and find Chuang-Hua Road and turn right to Kuan-Ming Six Road

→ turn left to Bo Ai Road

## By public transportation:

- $\rightarrow$  Get off at ChuPei train station
- $\rightarrow$  Follow signs to TaiYuen Hi-Tech Industrial Park

## From the airport:

- ightarrow Bus from CKS airport to HsinChu City Train station and take Train to ChuPei train station
- $\rightarrow$  Follow signs to TaiYuen Hi-Tech Indurstrial Park