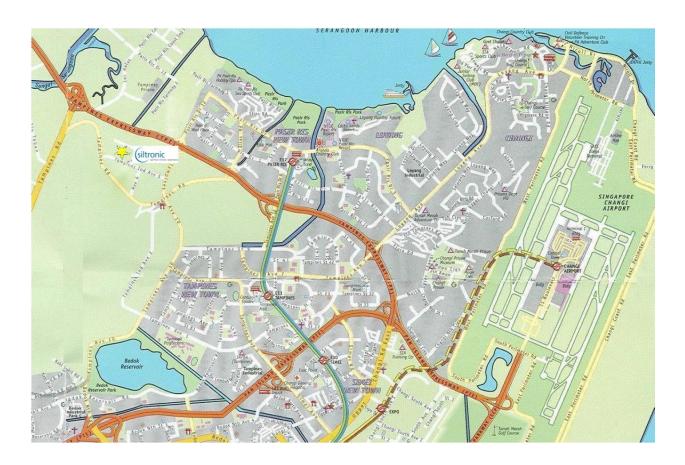

## By car:

Siltronic Singapore is located in Tampines Wafer Fab Park, which is accessible via Tampines Expressway (TPE).

## **By Public Transport:**

Tampines Wafer Fab Park is situated approximately 18 km from downtown Orchard. A taxi ride from Tampines to Orchard takes around 30 minutes. Alternatively, take a taxi from the office to the nearest Tampines MRT train station (E11), and from there, take a 45 minutes train-ride to downtown Orchard.

## From Changi International Airport:

Changi International Airport is approximately 12 kilometres away from the office.