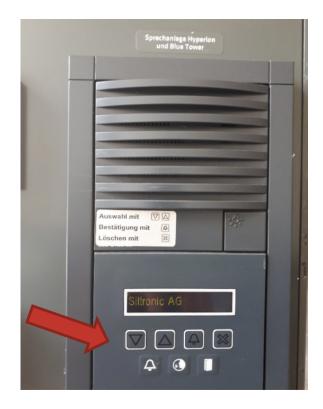

## Directions to our underground parking:

The entrance to our underground parking garage is at "*Truderinger Straße*" (green arrow).

We recommend to access via "Einsteinstraße" (orange arrow).

Choose "Siltronic AG" via the arrows and press the "bell" button.

Are parking space is located in **P3**Parking slots are: 317–343 und 374, 376, 378, 380, 382, 384, 386, 388, 390, 391

Here you will find the access to the "Blue Tower" next to parking lot 400:

Choose "Siltronic AG" via the arrows and press the "bell" button.