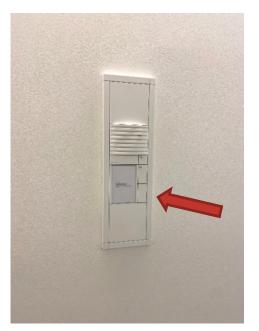

## Ring the bell at the entrance door.

## Directions to our underground parking:

The entrance to our underground parking garage is at "*Truderinger Straße*" (green arrow).

We recommend to access via "Einsteinstraße" (orange arrow).

Choose "Siltronic AG" via the arrows and press the "bell" button.

Are parking space is located in **P3**Parking slots are: 317–343 und 374, 376, 378, 380, 382, 384, 386, 388, 390, 391

Here you will find the access to the "Blue Tower" next to parking lot 400:

Choose "Siltronic AG" via the arrows and press the "bell" button.