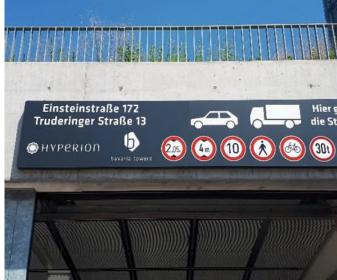

# Directions to Siltronic's headquarter in Munich

Siltronic AG
Einsteinstraße 172
Tower B / Blue Tower
81677 Munich
www.siltronic.com

## Directions to our underground parking:

The entrance to our underground parking garage is at "*Truderinger Straße*" (green arrow).

We recommend to access via "Einsteinstraße" (orange arrow).

Choose "Siltronic AG" via the arrows and press the "bell" button.