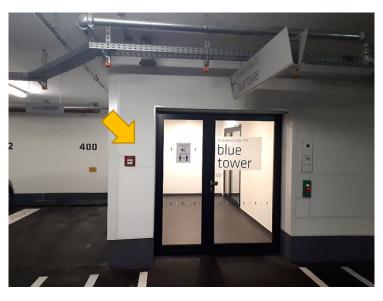

Are parking space is located in **P3**Parking slots are: 317–343 und 374, 376, 378, 380, 382, 384, 386, 388, 390, 391

Here you will find the access to the "Blue Tower" next to parking lot 400:

Choose "Siltronic AG" via the arrows and press the "bell" button.