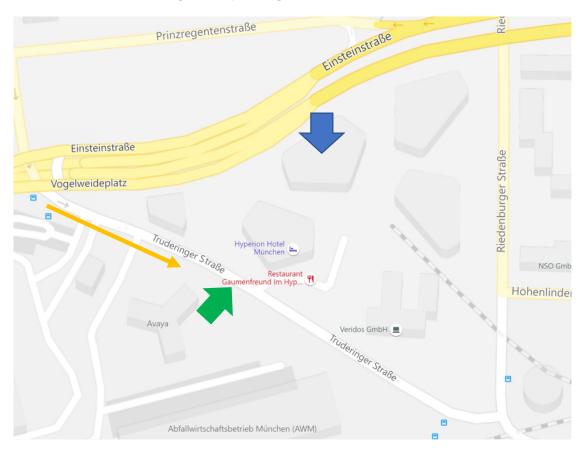

## Directions to our underground parking:

The entrance to our underground parking garage is at "*Truderinger Straße*" (green arrow).

We recommend to access via "Einsteinstraße" (orange arrow).

Choose "Siltronic AG" via the arrows and press the "bell" button.