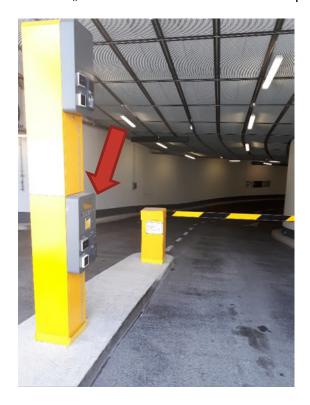

## Directions to our underground parking:

The entrance to our underground parking garage is at "*Truderinger Straße*" (green arrow).

We recommend to access via "Einsteinstraße" (orange arrow).

Choose "Siltronic AG" via the arrows and press the "bell" button.