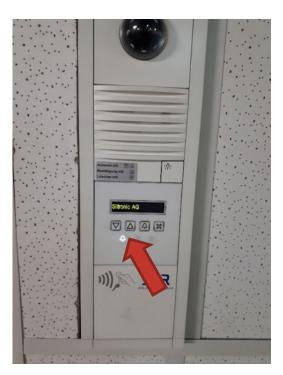

## Ring the bell at the entrance door.

## Directions to our underground parking:

The entrance to our underground parking garage is at "*Truderinger Straße*" (green arrow).

We recommend to access via "Einsteinstraße" (orange arrow).

Choose "Siltronic AG" via the arrows and press the "bell" button.

Are parking space is located in **P3**Parking slots are: 317–343 und 374, 376, 378, 380, 382, 384, 386, 388, 390, 391

Here you will find the access to the "Blue Tower" next to parking lot 400:

Choose "Siltronic AG" via the arrows and press the "bell" button.