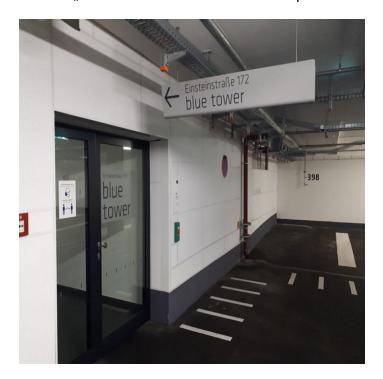

## Directions to our underground parking:

The entrance to our underground parking garage is at "*Truderinger Straße*" (green arrow).

We recommend to access via "Einsteinstraße" (orange arrow).

Choose "Siltronic AG" via the arrows and press the "bell" button.

Are parking space is located in **P3**Parking slots are: 317–343 und 374, 376, 378, 380, 382, 384, 386, 388, 390, 391

Here you will find the access to the "Blue Tower" next to parking lot 400:

Choose "Siltronic AG" via the arrows and press the "bell" button.