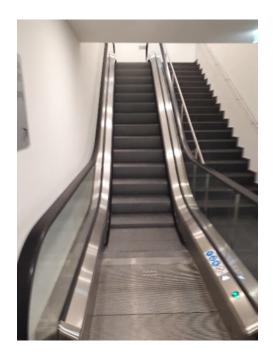

Use the escalators to U2 and then the elevator to the ground floor (EG). Walk through the gates and take up the lift to the  $9^{th}$  floor (s. page 2).