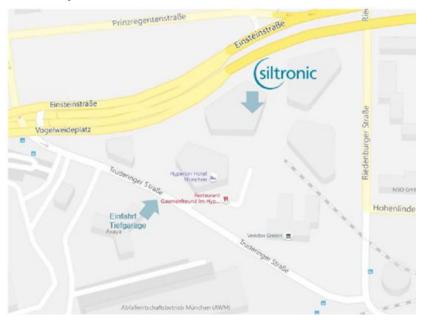

## Directions to our underground parking:

The entrance to our underground parking garage is at "*Truderinger Straße*" (green arrow).

We recommend to access via "Einsteinstraße" (orange arrow).

Choose "Siltronic AG" via the arrows and press the "bell" button.