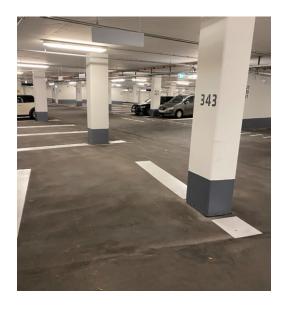

Are parking space is located in **P3**Parking slots are: 317–343 und 374, 376, 378, 380, 382, 384, 386, 388, 390, 391

Here you will find the access to the "Blue Tower" next to parking lot 400:

Choose "Siltronic AG" via the arrows and press the "bell" button.