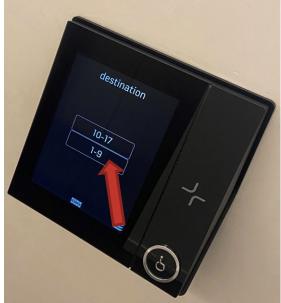

Use the escalators to U2 and then the elevator to the ground floor (EG). Walk through the gates and take up the lift to the  $9^{th}$  floor (s. page 2).