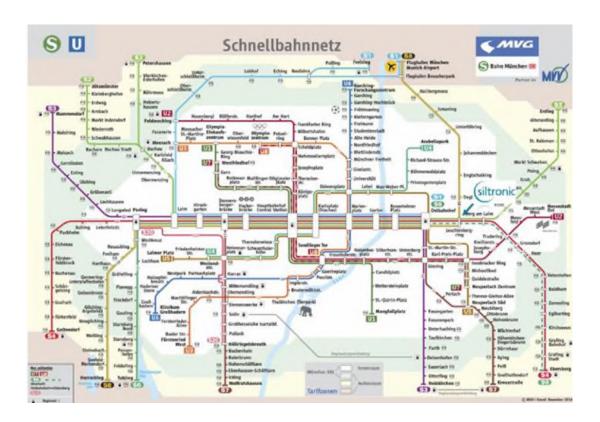

## Arrival by plane:

- → Airport Munich S8 to Innenstadt/Pasing
- → Stop Leuchtenbergring, walking distance appr. 800m

### **Public transport in Munich:**

- → S1/S2/S4/S6/S8, stop *Leuchtenbergring*, walking distance appr. 800m
- → Tram #19, stop *Vogelweideplatz*
- → Bus #149 + #X30, stop *Vogelweideplatz*

In the lobby you will find the reception who will open the gates. Our offices are located on the  $9^{\text{th}}$  floor.