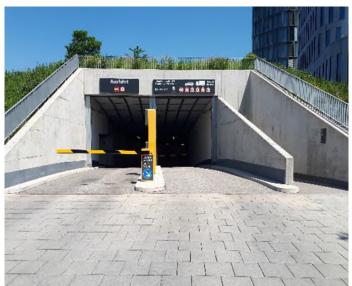

## Directions to our underground parking:

The entrance to our underground parking garage is at "*Truderinger Straße*" (green arrow).

We recommend to access via "Einsteinstraße" (orange arrow).

Choose "Siltronic AG" via the arrows and press the "bell" button.

Are parking space is located in **P3**Parking slots are: 317–343 und 374, 376, 378, 380, 382, 384, 386, 388, 390, 391

Here you will find the access to the "Blue Tower" next to parking lot 400:

Choose "Siltronic AG" via the arrows and press the "bell" button.